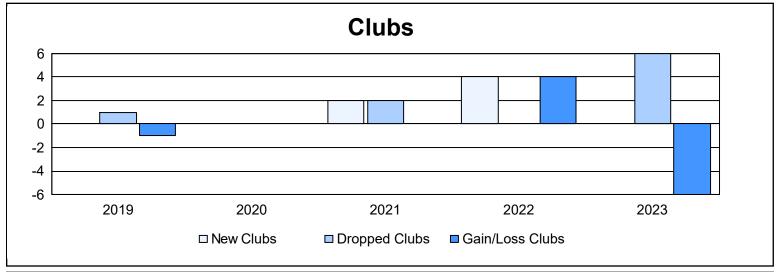

District 18 I As of June 2023 Cumulative

| Year      | New<br>Clubs | Dropped<br>Clubs | Gain/<br>Loss<br>Clubs | New<br>Members | Charter<br>Members | Reinstate<br>Members | Transfer<br>Members | Total<br>Member<br>Added | Total<br>Members<br>Dropped | Gain/<br>Loss<br>Members |
|-----------|--------------|------------------|------------------------|----------------|--------------------|----------------------|---------------------|--------------------------|-----------------------------|--------------------------|
| 2018-2019 | 0            | 1                | -1                     | 77             | 5                  | 4                    | 11                  | 97                       | 158                         | -61                      |
| 2019-2020 | 0            | 0                | 0                      | 97             | 0                  | 3                    | 5                   | 105                      | 144                         | -39                      |
| 2020-2021 | 2            | 2                | 0                      | 165            | 59                 | 5                    | 4                   | 233                      | 248                         | -15                      |
| 2021-2022 | 4            | 0                | 4                      | 126            | 89                 | 3                    | 7                   | 225                      | 210                         | 15                       |
| 2022-2023 | 0            | 6                | -6                     | 135            | 1                  | 9                    | 18                  | 163                      | 255                         | -92                      |
| Average   | 1            | 2                | -1                     | 120            | 31                 | 5                    | 9                   | 165                      | 203                         | -38                      |