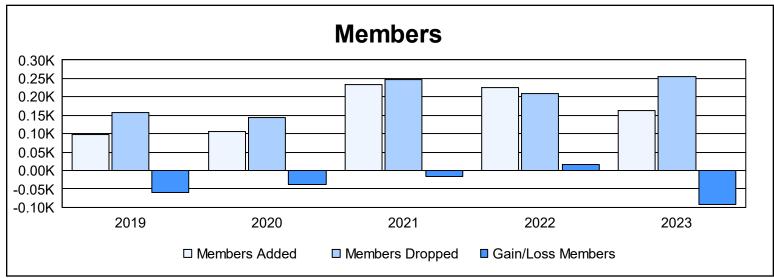

District 18 I As of June 2023 Cumulative

| Year      | New<br>Clubs | Dropped<br>Clubs | Gain/<br>Loss<br>Clubs | New<br>Members | Charter<br>Members | Reinstate<br>Members | Transfer<br>Members | Total<br>Member<br>Added | Total<br>Members<br>Dropped | Gain/<br>Loss<br>Members |
|-----------|--------------|------------------|------------------------|----------------|--------------------|----------------------|---------------------|--------------------------|-----------------------------|--------------------------|
| 2018-2019 | 0            | 1                | -1                     | 77             | 5                  | 4                    | 11                  | 97                       | 158                         | -61                      |
| 2019-2020 | 0            | 0                | 0                      | 97             | 0                  | 3                    | 5                   | 105                      | 144                         | -39                      |
| 2020-2021 | 2            | 2                | 0                      | 165            | 59                 | 5                    | 4                   | 233                      | 248                         | -15                      |
| 2021-2022 | 4            | 0                | 4                      | 126            | 89                 | 3                    | 7                   | 225                      | 210                         | 15                       |
| 2022-2023 | 0            | 6                | -6                     | 135            | 1                  | 9                    | 18                  | 163                      | 255                         | -92                      |
| Average   | 1            | 2                | -1                     | 120            | 31                 | 5                    | 9                   | 165                      | 203                         | -38                      |